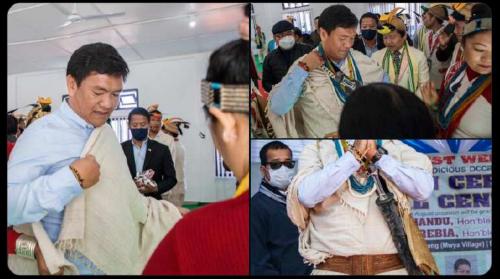

## Inauguration of the Nyedar Namlo at Mwya

After months of preparation and hard work, the Nyedar Namlo at Mwya (Pulyi) village was finally inaugurated on December 17th, 2021. The event was a grand success and was dedicated by none other than the Hon'ble Chief Minister of Arunachal Pradesh, Shri Pema Khandu. The Nyedar Namlo serves as an important

cultural center for the people of Arunachal Pradesh and the inauguration was a momentous occasion for the local community of that region. The event was attended by a large number of people including the Vice Chairman of DPCCT Shri Pai Dawe along with other local dignitaries and residents of the surrounding villages.