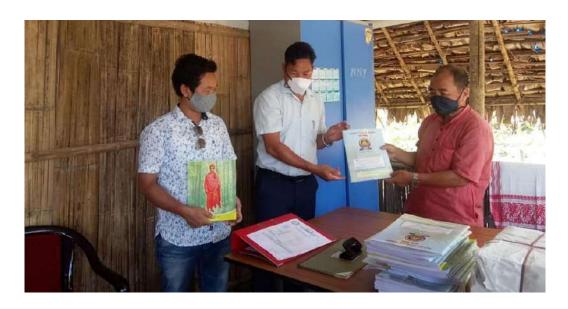

Presentation of the Prospectus of the Gurukul

On August 23, 2021, Shri Katung Wahge (Chairman of DPCCT), presented a photo frame of Donyi Polo Khumko and the Gurukul's prospectus to Shri Atul Jogji (All India Organizing Secretary of Akhil Bhartiya Kalyan Ashram) and his team at their residence in Jollang, Itanagar Arunachal Pradesh. This gesture served as a symbol of appreciation and recognition for their valuable contributions to the cause. By presenting the photo frame and prospectus, the DPCCT acknowledged their collaborative efforts in promoting and preserving the indigenous culture of Arunachal Pradesh.