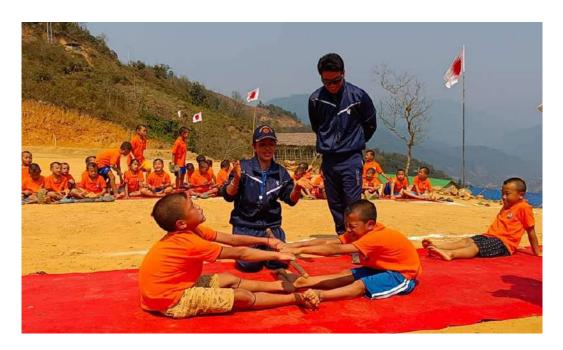

## First Ever Annual Sports Meet of Nyubu Nyvgam Yerko

On March 19th, 2022, the Nyubu Nyvgam Yerko Gurukul of Rang village observed its first-ever annual sports meet, which included a variety of traditional games. The event was a huge success, with the students actively participating in the various activities.

The inclusion of traditional games was a significant aspect of the sports meet, as it not only promoted physical fitness but also helped to preserve and promote the rich cultural heritage of the region. The students were

enthusiastic about participating in the traditional games and showcased their skills and talents while receiving the hard-earned prizes from the principal of the Gurukul.