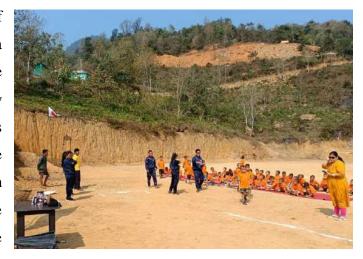

## First Ever Annual Sports Meet of Nyubu Nyvgam Yerko

On March 19th, 2022, the Nyubu Nyvgam Yerko Gurukul of Rang village observed its first-ever annual sports meet, which included a variety of traditional games. The event was a huge success, with the students actively participating in the various activities.

The inclusion of traditional games was a significant aspect of the sports meet, as it not only promoted physical fitness but also helped to preserve and promote the rich cultural heritage of the region. The students were

enthusiastic about participating in the traditional games and showcased their skills and talents while receiving the hard-earned prizes from the principal of the Gurukul.