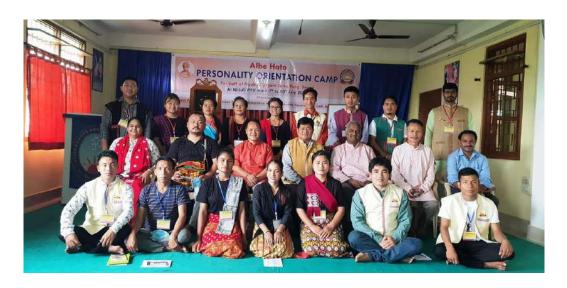

# Personality Orientation Camp for Nyubu Nyvgam Yerko Gurukul Staff

The Donyi Polo Cultural and Charitable Trust, in collaboration with the Vivekananda Arun Jyoti Arunachal Pradesh Prant, organized a personality orientation camp from July 7th to 10th, 2021. The event, held at Vivekananda Vidhyalaya in Nirjuli, aimed to acknowledge and enhance the roles and responsibilities of the faculty staff in educating and empowering the students. Distinguished guests including Er. Katung Wahge (Chairman DPCCT), Pema Thongchi Norbu, Shri Rupesh Mathur (Joint Secretary of Vivekananda Vidhyalaya) and others graced the occasion with their presence. The participants, consisting of both teaching and non-teaching staff from the Gurukul, were sensitized about their roles and responsibilities, ensuring a deeper understanding of their crucial contribution to the students' development.

During the event, the participants had valuable opportunities to engage in group discussions. These sessions facilitated meaningful interactions on various relevant topics, allowing them to exchange

thoughts and ideas. Additionally, the participants actively participated in games, sports activities and showcased diverse cultural practices specific to the state. These activities created a conducive environment for personal growth and development, fostering a sense of unity among the participants.