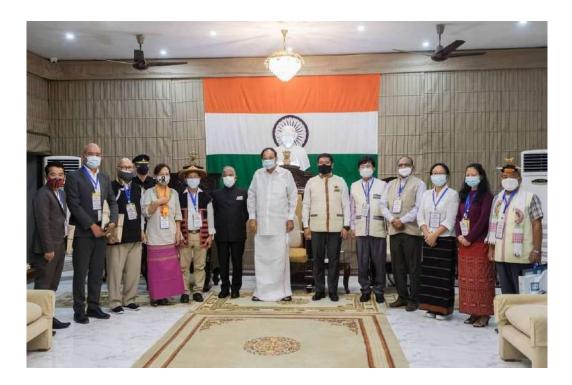

Meeting with the Vice President of India

On October 8th, 2021, Shri Pai Gungchi Dodum, the Principal of the Gurukul, had a valuable opportunity to meet and engage with the Honorable Vice President of India, Shri M. Venkaiah Naidu, during his visit to Arunachal Pradesh. The meeting took place at Raj Bhawan in Itanagar and provided a platform to showcase the endeavors of the Donyi Polo Cultural and Charitable Trust (DPCCT) in promoting and propagating the indigenous culture of Arunachal Pradesh through education. This interaction not only offered recognition and exposure to the initiatives of the DPCCT but also highlighted the significance of preserving and promoting the rich cultural heritage of Arunachal Pradesh on a broader stage.