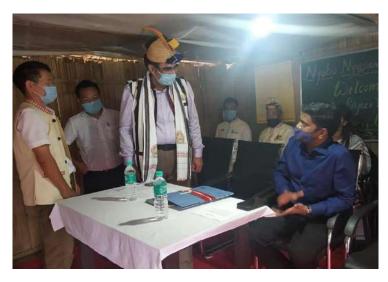

Presentation of the Prospectus of the Gurukul

On August 23, 2021, Shri Katung Wahge (Chairman of DPCCT), presented a photo frame of Donyi Polo Khumko and the Gurukul's prospectus to Shri Atul Jogji (All India Organizing Secretary of Akhil Bhartiya Kalyan Ashram) and his team at their residence in Jollang, Itanagar Arunachal Pradesh. This gesture served as a symbol of appreciation and recognition for their valuable contributions to the cause. By presenting the photo frame and prospectus, the DPCCT acknowledged their collaborative efforts in promoting and preserving the indigenous culture of Arunachal Pradesh.