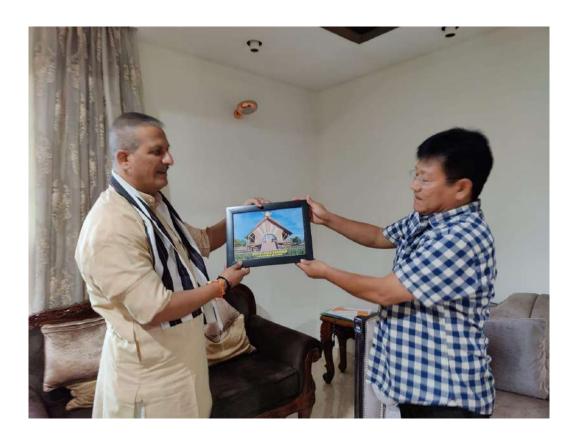

Presentation of the Prospectus of the Gurukul

On August 23, 2021, Shri Katung Wahge (Chairman of DPCCT), presented a photo frame of Donyi Polo Khumko and the Gurukul's prospectus to Shri Atul Jogji (All India Organizing Secretary of Akhil Bhartiya Kalyan Ashram) and his team at their residence in Jollang, Itanagar Arunachal Pradesh. This gesture served as a symbol of appreciation and recognition for their valuable contributions to the cause. By presenting the photo frame and prospectus, the DPCCT acknowledged their collaborative efforts in promoting and preserving the indigenous culture of Arunachal Pradesh.