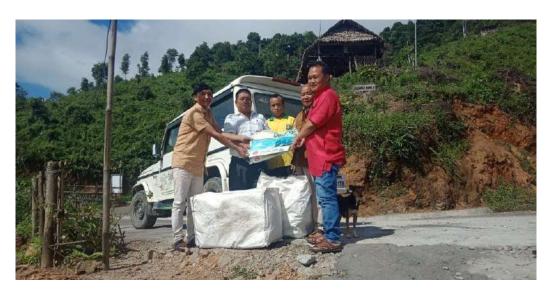

1. Donations by Shri Tapuk Taku and Shri Doni Nich

On 8 September 2021, Shri Tapuk Taku, the Hon'ble MLA 10th East Seppa, generously donated Rs. 10.00 lakhs towards the construction of toilets at the Nyubu Nyvgam Yerko Gurukul. His contribution reflects his commitment to promoting education and improving the infrastructure of the school. The construction of toilets is a significant step towards creating a more hygienic and comfortable learning environment for the students.

In addition to Shri Tapuk Taku's donation, Shri Doni Nich, Chairman of IT & E-Governance Arunachal Pradesh provided V-SAT to the Gurukul. V-SAT is a satellite-based communication system that offers high-speed internet connectivity in remote areas, ensuring that students have access to digital learning resources. He had also previously donated 2 Nos. CPU Printers and other accessories for the Gurukul back in July. Shri Doni Nich's contribution will enable the Gurukul to offer a more comprehensive and advanced curriculum, keeping pace with the latest educational developments.