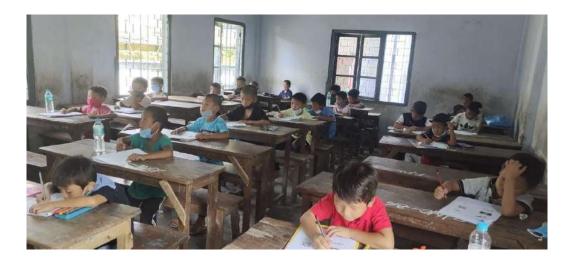

## Nyubu Nyvgam Yerko

Entrace Exam for the 2<sup>nd</sup> academic session of Nyubu Nyvgam Yerko

The Gurukul received tremendous appreciation from the indigenous communities, leading to a significant number of students appearing for the entrance tests for enrollment. On July 26th, 2021, a total of 113 students showed up for the 2nd upcoming academic session, surpassing the seat limit of 30 students per class. Despite the high demand, the Gurukul ensured that all necessary Standard Operating Procedure (SOP) protocols were strictly observed during the event, prioritizing the safety and well-being of the participants. The overwhelming response from the students reflects the trust and recognition the Gurukul has gained within the community.