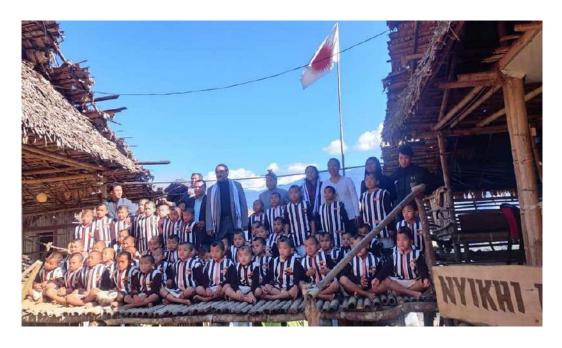

### A first 'gurukul-type' school for indigenous knowledge systems

Arunachal Pradesh Chief Minister Pema Khandu has inaugurated the state's first-ever formal school for indigenous language and knowledge systems.

Called 'Nyubu Nyvgam Yerko', the school has been established in Rang village, situated atop a hill overlooking Seppa, the headquarters of the state's East Kameng district.

'Nyubu' means priest, 'Nyvgam' refers to a person with wisdom and knowledge, and 'Yerko' means learning institution.

People from our neighbouring states congratulated me. Many of them have lost their digenous identity. We Arunachalees have woken up at the right moment," Khandu said during the inauguration Saturday.

Source: The Print