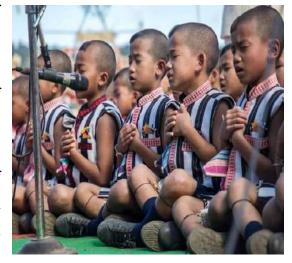

## Nyubu Nyvgam Yerko

Entrace Exam for the 2<sup>nd</sup> academic session of Nyubu Nyvgam Yerko

The Gurukul received tremendous appreciation from the indigenous communities, leading to a significant number of students appearing for the entrance tests for enrollment. On July 26th, 2021, a total of 113 students showed up for the 2nd upcoming academic session, surpassing the seat limit of 30 students per class. Despite the high demand, the Gurukul ensured that all necessary Standard Operating Procedure (SOP) protocols were strictly observed during the event, prioritizing the safety and well-being of the participants. The overwhelming response from the students reflects the trust and recognition the Gurukul has gained within the community.

## First Ever Annual Sports Meet of Nyubu Nyvgam Yerko

On March 19th, 2022, the Nyubu Nyvgam Yerko Gurukul of Rang village observed its first-ever annual sports meet, which included a variety of traditional games. The event was a huge success, with the students actively participating in the various activities.

The inclusion of traditional games was a significant aspect of the sports meet, as it not only promoted physical fitness but also helped to preserve and promote the rich cultural heritage of the region. The students were

enthusiastic about participating in the traditional games and showcased their skills and talents while receiving the hard-earned prizes from the principal of the Gurukul.