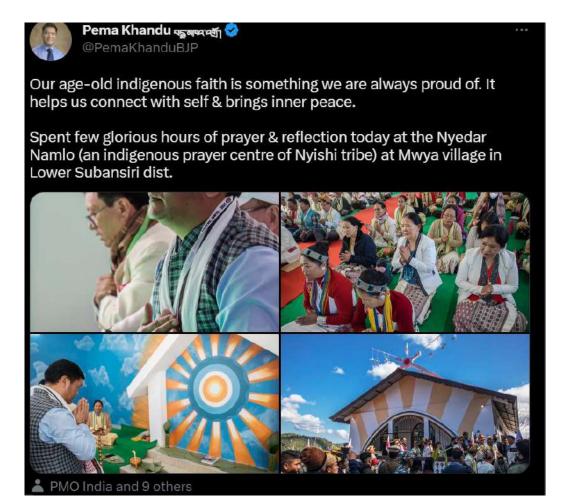

### ← Tweet

The Nyishi community is the largest ethnic group of Arunachal and is spread over more than 8 districts.

Got dressed up in their traditional attire to join in their special day to celebrate the opening of a tribal culture centre and Nyedar Namlo (prayer centre) at Mwya village.

A PMO India and 8 others

5:44 PM · Dec 17, 2021

Source: Official Twitter handle of HCM (AP) Shri Pema Khandu