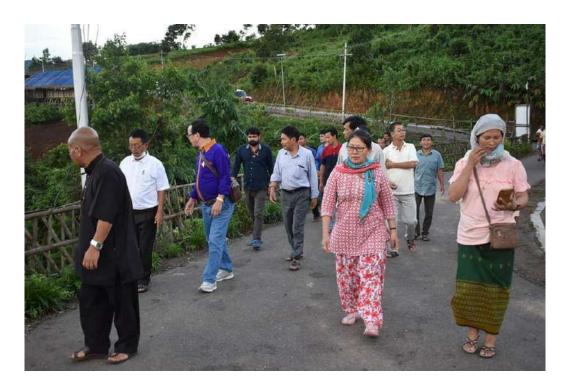

# The Beginning

On the 7th of December 2021, Shri Pai Dawe (Vice Chairman of DPCCT) along with other officials, made a site visit to Mwya village to assess the progress of the preparations for the inauguration of a Nyedar Namlo. This event was initiated by

social, cultural and religious events. The construction of this center is a significant event for the people of Mwya village and the surrounding areas.

During his visit, Shri Pai Dawe inspected the site and reviewed the progress of the preparations. He also interacted with the local community and discussed the importance of preserving and promoting the cultural heritage of the region. It was an opportunity for Shri Pai Dawe and his team to understand the needs and aspirations of the local community and to explore ways to support their development.