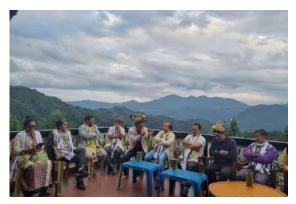

## Inauguration of the Nyedar Namlo at Mwya

After months of preparation and hard work, the Nyedar Namlo at Mwya (Pulyi) village was finally inaugurated on December 17th, 2021. The event was a grand success and was dedicated by none other than the Hon'ble Chief Minister of Arunachal Pradesh, Shri Pema Khandu. The Nyedar Namlo serves as an important

cultural center for the people of Arunachal Pradesh and the inauguration was a momentous occasion for the local community of that region. The event was attended by a large number of people including the Vice Chairman of DPCCT Shri Pai Dawe along with other local dignitaries and residents of the surrounding villages.

### ← Tweet

The Nyishi community is the largest ethnic group of Arunachal and is spread over more than 8 districts.

Got dressed up in their traditional attire to join in their special day to celebrate the opening of a tribal culture centre and Nyedar Namlo (prayer centre) at Mwya village.