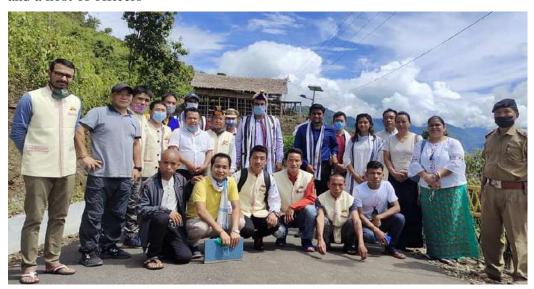

1. Visit by Shri Rajeev Verma (Chief Secretary of Arunachal Pradesh), Shri Abhishek Praveemal Polumatla (Deputy Commissioner of East Kameng District) and a host of officers

On the 9th of August 2021, a distinguished delegation comprising Shri Rajeev Verma (Chief Secretary of Arunachal Pradesh), Shri Abhishek Praveemal Polumatla (Deputy Commissioner of East Kameng District) and a host of officers paid a visit to the Gurukul. This visit held great significance as it provided an

opportunity for the School Management Committee (SMC) to present a comprehensive overview of the institution's functioning and objectives through power point presentations.

During the visit, the SMC members took the honored guests through a detailed presentation, shedding light on the various aspects of the Gurukul's operations. Through the power point presentations,

they elucidated the educational approach, cultural preservation efforts, and the positive impact the institution has on the students and the community at large.

The briefing session allowed the visitors to gain a deeper understanding of the Gurukul's philosophy and its significant contributions to indigenous education in Arunachal Pradesh. The presentation highlighted the unique pedagogy, the inclusion of traditional practices, and the holistic development of the students.