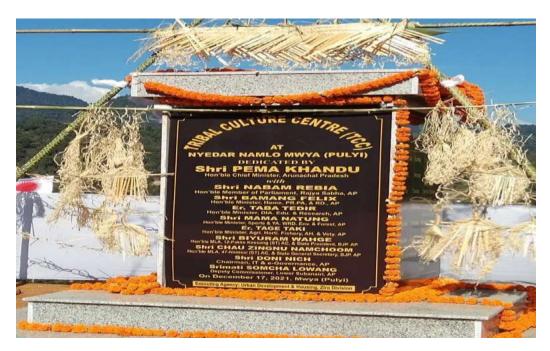

## Inauguration of the Nyedar Namlo at Mwya

After months of preparation and hard work, the Nyedar Namlo at Mwya (Pulyi) village was finally inaugurated on December 17th, 2021. The event was a grand success and was dedicated by none other than the Hon'ble Chief Minister of Arunachal Pradesh, Shri Pema Khandu. The Nyedar Namlo serves as an important

cultural center for the people of Arunachal Pradesh and the inauguration was a momentous occasion for the local community of that region. The event was attended by a large number of people including the Vice Chairman of DPCCT Shri Pai Dawe along with other local dignitaries and residents of the surrounding villages.

### ← Tweet

The Nyishi community is the largest ethnic group of Arunachal and is spread over more than 8 districts.

Got dressed up in their traditional attire to join in their special day to celebrate the opening of a tribal culture centre and Nyedar Namlo (prayer centre) at Mwya village.