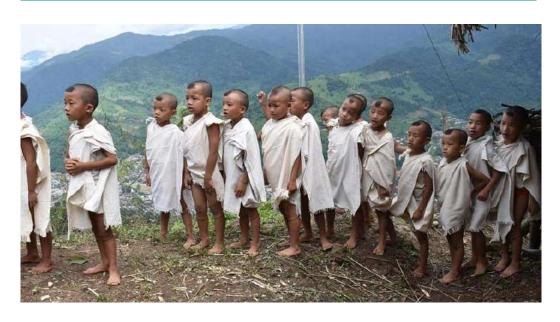

## Ritual Procession by the Students of Nyubu Nyvgam Yerko

On October 18th, the students of Nyubu Yvgam Yerko Rang participated in a ritual procession organized by the school. This event aimed to instil cultural values in the students and deepen their understanding of the indigenous communities' connection with nature. By engaging in the procession, the students not only learned about their ethnic heritage but also developed a profound appreciation for Mother Nature. The event served as a platform for them to recognize their harmonious coexistence with nature and express reverence towards the gods and goddesses of the jungle. Through such experiences, the students gain a holistic understanding of their cultural roots while cultivating a sense of environmental stewardship.